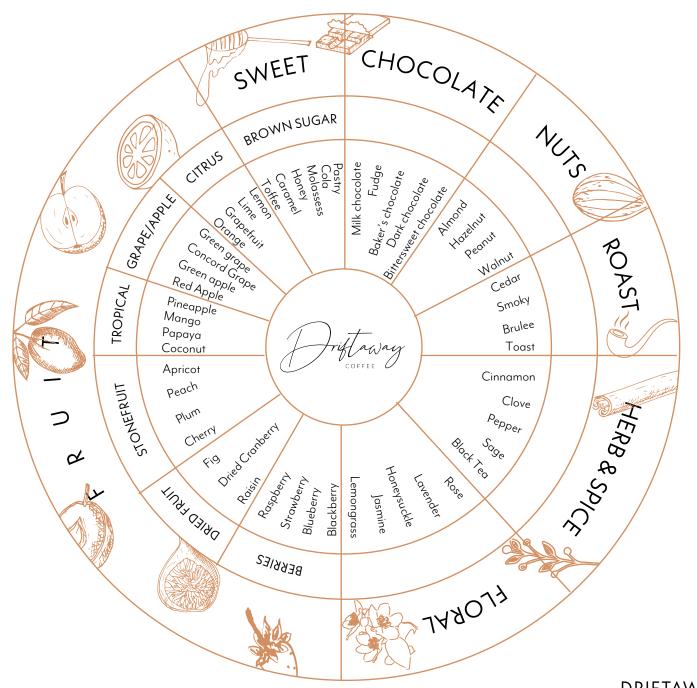

|                                           | Light Heavy                                                                     | Low High                                                                         | Short Long                                                                    |
| PURPLE GUESS THE COFFEE Continent: Roast level: Country:     |                                                                              |                                           | Light Heavy                                                                     | Low High                                                                         | Short Long                                                                    |



DRIFTAWAY COFFEE FLAVOR WHEEL